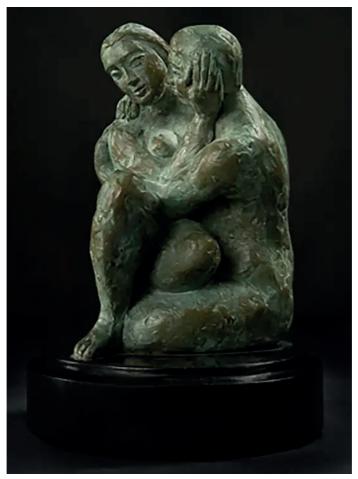

## THE WHISPER (SMALL)

Dimension:

After the passion comes the "Whisper". She has been open and vulnerable with him and he respects that trust by protecting her with his body as well as is emotion. His posture asserts his wide back and shoulders, thick musculature along the spine, hard thighs, and calves. In this moment, he is impenetrable and safe, yet tender enough to invite her gentle touch along the jaw. He whispers softly in her ear and she dips her head as if to accept a kiss on the cheek. As she turns, drawing our own eyes around them, she evokes the circle of romance, the hush before the next ecstasy, the roar of love before the next solemn whisper.