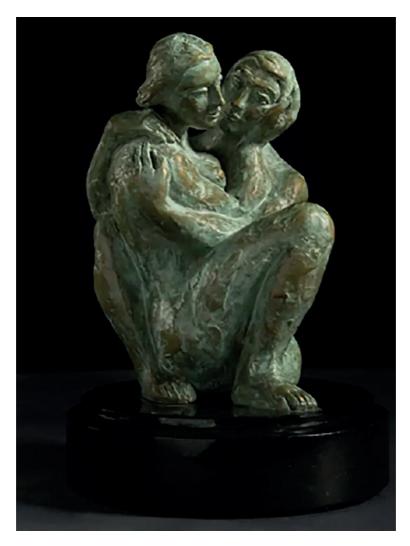

## THE WHISPER (SMALL)

Dimension:

After the passion comes the "Whisper". She has been open and vulnerable with him and he respects that trust by protecting her with his body as well as is emotion. His posture asserts his wide back and shoulders, thick musculature along the spine, hard thighs, and calves. In this moment, he is impenetrable and safe, yet tender enough to invite her gentle touch along the jaw. He whispers softly in her ear and she dips her head as if to accept a kiss on the cheek. As she turns, drawing our own eyes around them, she evokes the circle of romance, the hush before the next ecstasy, the roar of love before the next solemn whisper.