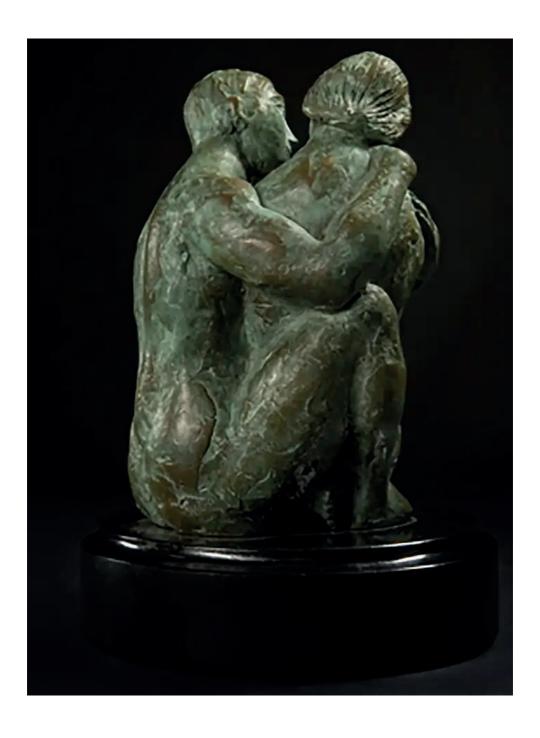

## THE WHISPER (SMALL)

Dimension:

After the passion comes the "Whisper". She has been open and vulnerable with him and he respects that trust by protecting her with his body as well as is emotion. His posture asserts his wide back and shoulders, thick musculature along the spine, hard thighs, and calves. In this moment, he is impenetrable and safe, yet tender enough to invite her gentle touch along the jaw. He whispers softly in her ear and she dips her head as if to accept a kiss on the cheek. As she turns, drawing our own eyes around them, she evokes the circle of romance, the hush before the next ecstasy, the roar of love before the next solemn whisper.