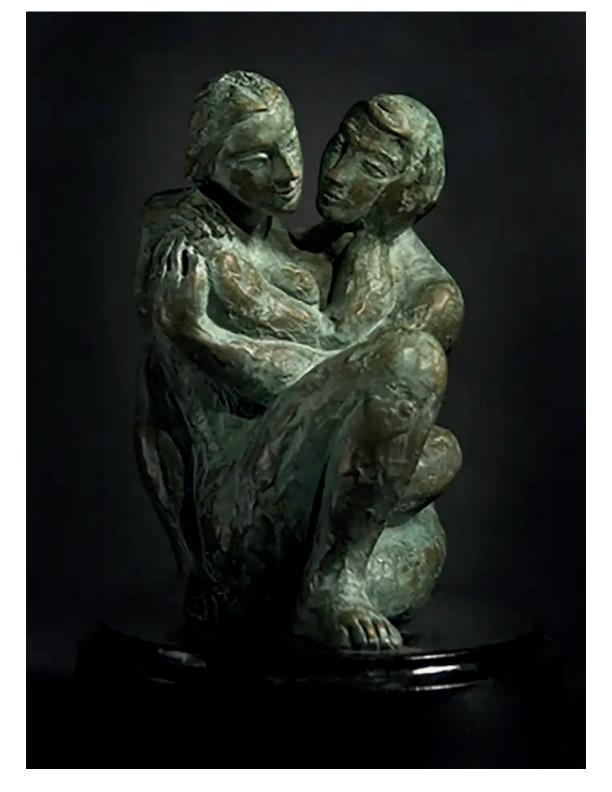

## THE WHISPER (SMALL)

Dimension:

After the passion comes the "Whisper". She has been open and vulnerable with him and he respects that trust by protecting her with his body as well as is emotion. His posture asserts his wide back and shoulders, thick musculature along the spine, hard thighs, and calves. In this moment, he is impenetrable and safe, yet tender enough to invite her gentle touch along the jaw. He whispers softly in her ear and she dips her head as if to accept a kiss on the cheek. As she turns, drawing our own eyes around them, she evokes the circle of romance, the hush before the next ecstasy, the roar of love before the next solemn whisper.