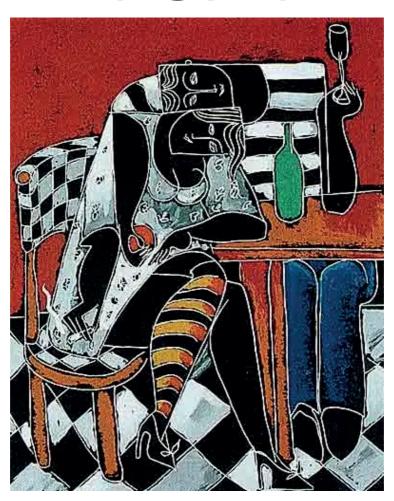

## ROMANCE SUITE 1 OF 4

## **Dimension:**

Edition Size 90 Actual Size : 15" x 19"

Lovers are drawn to one another by "Romance," a mystical quality to relationships that encompasses the physical, emotional and intellectual. The woman leans against the man's chest, loosing herself in his overwhelming presence. After an evening of wine, perhaps even an exchange of affectionate conversation, the woman has given him her pomegranate – her secret, private self. Where this moment will take them is unclear, but they are in no hurry. They relax in each other's company and enjoy the smooth, easy flow of time.