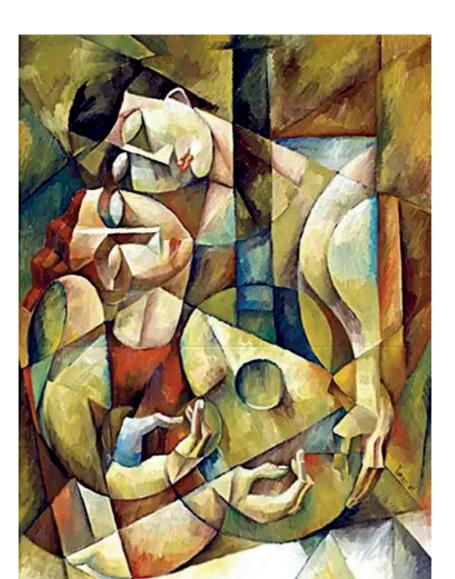

## LOVERS' SERENADE

**Dimension:** 

Edition size 150 Actual Size : 30" x 40"

Closing their eyes, this man and woman tilt their heads and listen to a "Lovers' Serenade" all their own. He takes her under one arm, and she nestles against him. Now she is close enough to feel his instrument, the source of his strength and the expression of his creative spirit. He holds it to his chest with a jealous tenderness. She cradles it in her delicate touch. His soul is safe in her hands. As her fingers strum invisible chords, the music lifts, each note adding its own separate meaning. Love, like Cubist figures, changes every moment according to our perception.