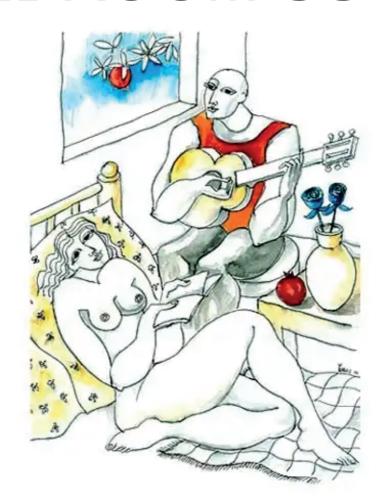

## LOVE – THE BEDROOM SUITE

## Dimension:

Edition Size 150 Actual Size : 9" x 12"

"Taste My Wine" is the invitation these lovers have made to one another. The man is leaning in close and offering his pomegranate, brimming with the seeds of a future yet to be tasted. The woman can feel his presence, and the teasing and tempting will continue until he tastes the nectar of her soul. The faceless lovers represent emotions so deep and true they are beyond the senses. They have turned inside themselves as they experience one another on a plane of perfect communication. The wine bottle resting on the table will continue to feed, nurture, and forever refresh their love..